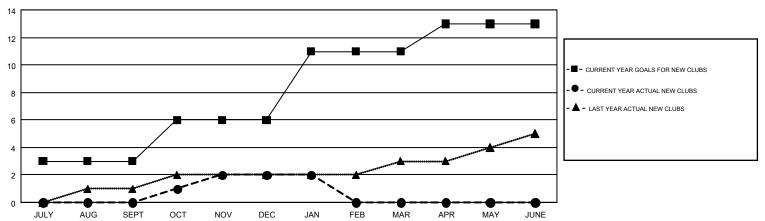

## GOALS AND ACTUAL NEW CLUBS CUMULATIVE

## Multiple District 5M

**GORDON ZIEGLER** 

**LOCATION: MINNESOTA GMT CA NA** 

| Clubs                 |               |           |               | Members               |                           |                         |                                                    |
|-----------------------|---------------|-----------|---------------|-----------------------|---------------------------|-------------------------|----------------------------------------------------|
| RESULTS FOR 2018-2019 |               |           |               | RESULTS FOR 2018-2019 |                           |                         |                                                    |
| QUARTER               | NEW CLUB GOAL | NEW CLUBS | DROPPED CLUBS | QUARTER               | MEMBER GROWTH NET<br>GOAL | MEMBER GROWTH<br>ACTUAL | DROPPED<br>MEMBERS ACTUAL<br>(including transfers) |
| JULY/AUG/SEPT         | 3             | 0         | 1             | JULY/AUG/SEPT         | 135                       | 379                     | 438                                                |
| OCT/NOV/DEC           | 3             | 2         | 3             | OCT/NOV/DEC           | 192                       | 461                     | 608                                                |
| JAN/FEB/MAR           | 5             | 0         | 2             | JAN/FEB/MAR           | 216                       | 178                     | 159                                                |
| APR/MAY/JUNE          | 2             | 0         | 0             | APR/MAY/JUNE          | 76                        | 0                       | 0                                                  |