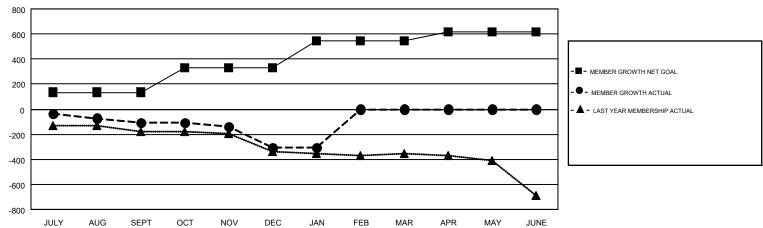

## GOALS AND ACTUAL MEMBERS CUMULATIVE

| II FEMALE                          |                       |       |
|------------------------------------|-----------------------|-------|
|                                    | 6,050 (29.20%)        |       |
| TOTAL FAMILY UNIT MEMI             | BERS                  | 4,352 |
| FAMILY MEMBERS PAYING HALF<br>DUES |                       | 2,201 |
|                                    | TOTAL FAMILY UNIT MEM |       |

## Multiple District 5M

**GORDON ZIEGLER** 

**LOCATION: MINNESOTA GMT CA NA** 

| Clubs                 |               |           |               | Members               |                           |                         |                                                    |
|-----------------------|---------------|-----------|---------------|-----------------------|---------------------------|-------------------------|----------------------------------------------------|
| RESULTS FOR 2018-2019 |               |           |               | RESULTS FOR 2018-2019 |                           |                         |                                                    |
| QUARTER               | NEW CLUB GOAL | NEW CLUBS | DROPPED CLUBS | QUARTER               | MEMBER GROWTH NET<br>GOAL | MEMBER GROWTH<br>ACTUAL | DROPPED<br>MEMBERS ACTUAL<br>(including transfers) |
| JULY/AUG/SEPT         | 3             | 0         | 1             | JULY/AUG/SEPT         | 135                       | 379                     | 438                                                |
| OCT/NOV/DEC           | 3             | 2         | 3             | OCT/NOV/DEC           | 192                       | 461                     | 608                                                |
| JAN/FEB/MAR           | 5             | 0         | 2             | JAN/FEB/MAR           | 216                       | 178                     | 159                                                |
| APR/MAY/JUNE          | 2             | 0         | 0             | APR/MAY/JUNE          | 76                        | 0                       | 0                                                  |